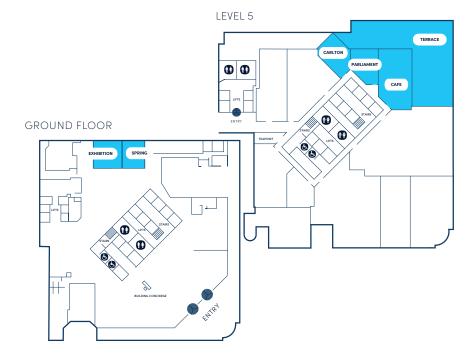

### 2 Lonsdale Street

#### Floor Plan and Rates

| STANDARD RATES* | CARLTON | PARLIAMENT | EVENT SPACE 1<br>(Terrace, Café & Parliament) | EVENT SPACE 2<br>(Terrace & Café) | SPRING  | EXHIBITION |
|-----------------|---------|------------|-----------------------------------------------|-----------------------------------|---------|------------|
| CAPACITY        | 30      | 35         | 80                                            | 80                                | 16      | 32         |
| HOURLY          | \$248   | \$254      | \$346.50                                      | \$328                             | \$248   | \$254      |
| HALF DAY        | \$993   | \$1,015    | \$1,386                                       | \$1,310                           | \$993   | \$1,015    |
| FULL DAY        | \$1,325 | \$1,355    | \$2,080                                       | \$1,965                           | \$1,325 | \$1,355    |

Capacity varies based on room configuration. Enquire about events and function spaces

\*ISPT tenant partner rates available.