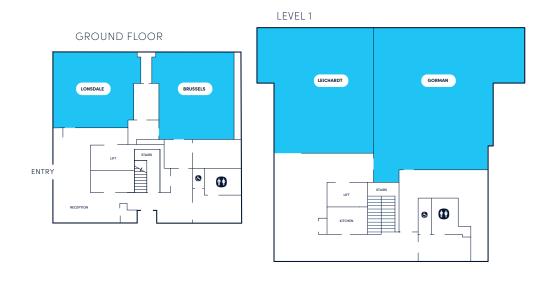

### 50 Lonsdale Street

Floor Plan and Rates

| STANDARD RATES* | LONSDALE | BRUSSELS | LEICHARDT | GORMAN  |
|-----------------|----------|----------|-----------|---------|
| CAPACITY        | 20       | 20       | 40        | 60      |
| HOURLY          | \$171.5  | \$188.75 | \$203     | \$225   |
| HALF DAY        | \$686    | \$755    | \$812     | \$900   |
| FULL DAY        | \$900    | \$1,000  | \$1,075   | \$1,215 |