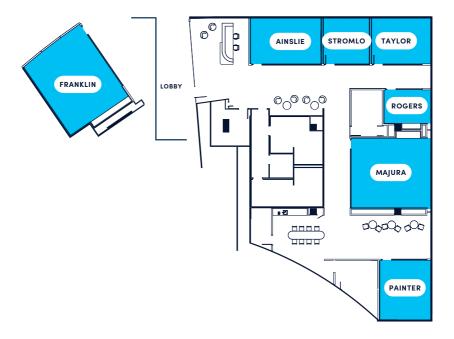

## Floor Plan and Rates

| STANDARD RATES* | FRANKLIN & MAJURA | AINSLIE, TAYLOR & PAINTER | STROMLO & ROGERS |
|-----------------|-------------------|---------------------------|------------------|
| CAPACITY        | 20                | 12                        | 8                |
| HOURLY          | \$200             | \$150                     | \$120            |
| HALF DAY        | \$600             | \$500                     | \$400            |
| FULL DAY        | \$1000            | \$800                     | \$680            |

Capacity varies based on room configuration. Enquire about events and function spaces

\*ISPT tenant partner rates available.

18 Marcus Clarke St, Acton, ACT 2601 pathwayplace@flexbyispt.com.au | 0458 261 630