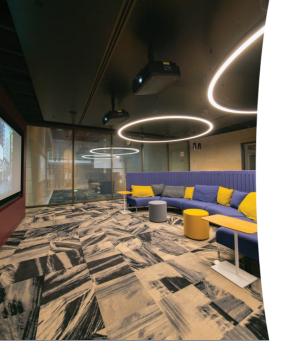

#### Collab Cube

Create. Connect. Collaborate.

A glass box that floats above George Street and the George Place lobby, Collab Cube will get your team in the right headspace to think big and work together. Every detail encourages collaboration, from modular furniture to a 166" smart projection screen and simultaneous sharing capabilities.