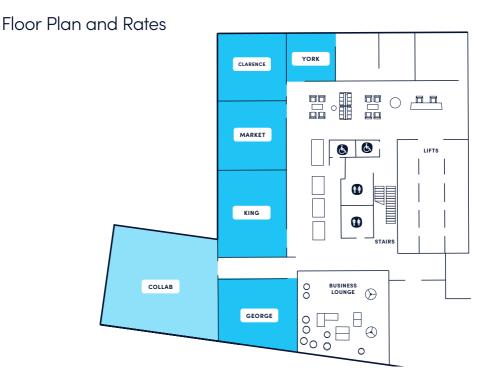

## George Place

| STANDARD RATES* | YORK  | CLARENCE | MARKET  | KING    | COLLAB <sup>3</sup> | GEORGE  |
|-----------------|-------|----------|---------|---------|---------------------|---------|
| CAPACITY        | 8     | 24       | 20-40   | 30-60   | 10-24               | 20      |
| HOURLY          | \$120 | \$130    | \$195   | \$245   | \$280               | \$195   |
| HALF DAY        | \$450 | \$535    | \$725   | \$940   | \$1,065             | \$690   |
| FULL DAY        | \$900 | \$1,070  | \$1,450 | \$1,880 | \$2,130             | \$1,380 |

Capacity varies based on room configuration. Enquire about events and function spaces

\*ISPT tenant partner rates available.

Level 2, 345 George Place. Sydney NSW 2000 georgeplace@flexbyispt.com.au | 0429 159 073