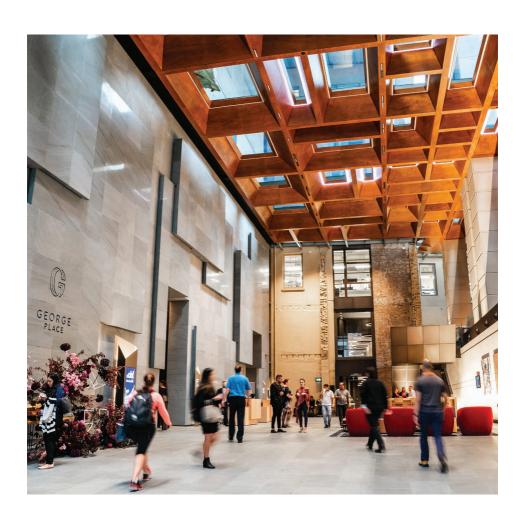

# Flex by ISPT at George Place

A hub of diverse workspaces in the heart of Sydney's CBD, Flex by ISPT George Place has meeting and event spaces for 8-200 guests, the relaxing, versatile Hive Lounge, and teamworking suites for teams of 16-86.

## Meetings & Events

Catering to everything from small, intimate groups to conferences, town hall meetings, panel discussions, small trade shows and more, you can finish your meeting, throw open the walls and spill out into the Hive Lounge or breakout spaces to debrief, relax and connect.