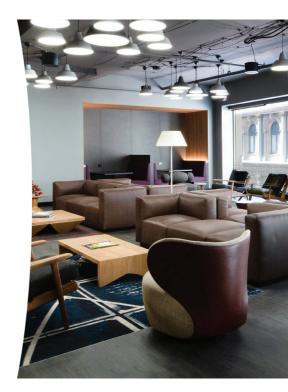

## Hive Lounge

With floor-to-ceiling windows overlooking George Street and Martin Place, Hive Lounge is a relaxing and adaptable breakout or event space.

The lounge can be combined with the George Room via an operable wall, or reconfigured and reimagined for cocktail events, networking functions, and more.