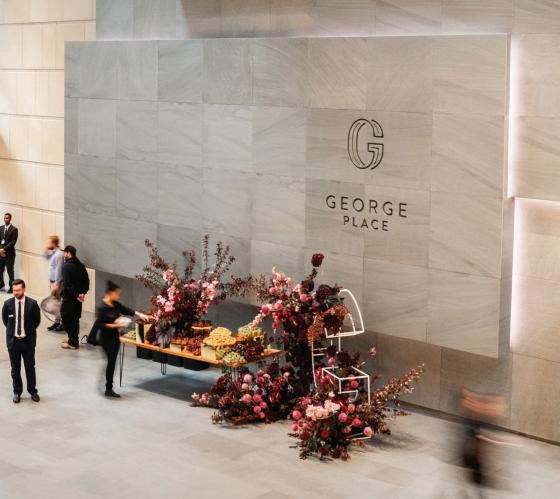

# Flex by ISPT at George Place

A hub of diverse workspaces in the heart of Sydney's CBD, Flex by ISPT George Place has meeting and event spaces for 8-200 guests, the relaxing, versatile Hive Lounge, and teamworking suites for teams of 16-86.

## Hive Lounge

With floor-to-ceiling windows overlooking George Street and Martin Place, Hive Lounge is a relaxing and adaptable breakout or event space.

The lounge can be combined with the George Room via an operable wall, or reconfigured and reimagined for cocktail events, networking functions, and more.