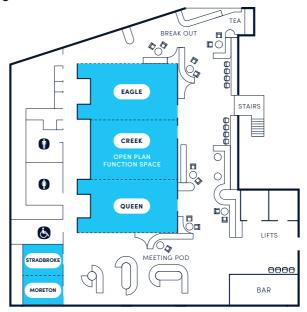

## Floor Plan and Rates

| STANDARD RATES* | EAGLE | CREEK | QUEEN | 2 ROOMS<br>COMBINED | 3 ROOMS<br>COMBINED | EVENT SPACE |
|-----------------|-------|-------|-------|---------------------|---------------------|-------------|
| CAPACITY        | 20    | 25    | 20    | 40                  | 110                 | 110         |
| HOURLY          | \$190 | \$230 | \$190 | \$420               | \$610               | \$735       |
| HALF DAY        | \$760 | \$920 | \$760 | \$1,680             | \$2,440             | \$2,625     |
| FULL DAY        | \$865 | \$945 | \$865 | \$1,810             | \$2,675             | \$3,150     |

Capacity varies based on room configuration. \*\*Enquire about small meeting rooms

\*ISPT tenant partner rates available.

345 Queen Street. Brisbane, QLD 4000 centralplaza@flexbyispt.com.au | 0436 374 896