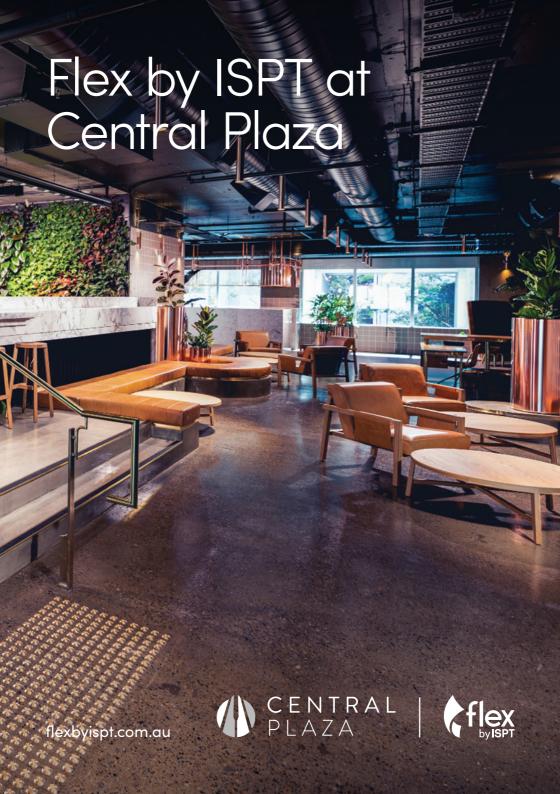

At our Central Plaza location you'll find event spaces, meeting rooms and teamworking suites in architecturally designed surrounds, fully supported by our knowledgeable, friendly team. Work where you like, when you like, how you like.

## Meetings & Events

Wrap up your meeting, throw open the walls and spill out into a generous lounge and bar area to network and connect.

Thoughtfully designed to change with your needs, the space seamlessly adapts to intimate discussions, networking events, celebrations, all-hands meetings, and more. Delivering on both wow-factor and detail, your guests will be delighted by the convenient location and attention to detail at Central Plaza.