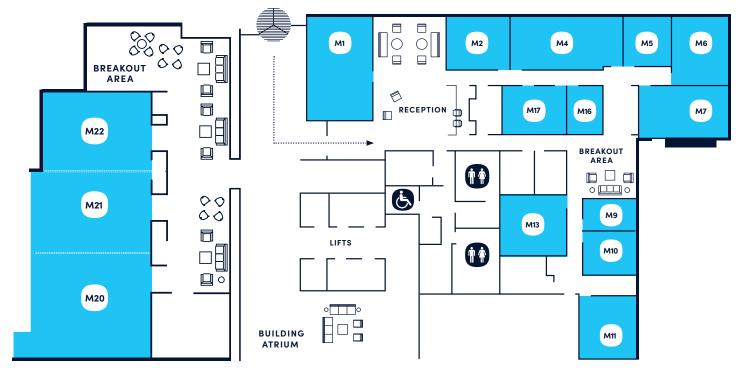

## 4 National Circuit

Floor Plan and Rates

| STANDARD RATES* | M1      | M2      | M4      | M5      | M6      | M7      | M13     | M16   | M20   | M21   | M22   | 2 MULTI PURPOSE<br>ROOMS | 3 MULTI PURPOSE<br>ROOMS |
|-----------------|---------|---------|---------|---------|---------|---------|---------|-------|-------|-------|-------|--------------------------|--------------------------|
| CAPACITY        | 20      | 12      | 20      | 12      | 12      | 12      | 12      | 4     | 40    | 40    | 40    | 80                       | 120                      |
| HOURLY          | \$97.25 | \$88.75 | \$97.25 | \$88.75 | \$88.75 | \$88.75 | \$88.75 | \$75  | N/A   | N/A   | N/A   | N/A                      | N/A                      |
| HALF DAY        | N/A     | N/A   | \$396 | \$396 | \$396 | \$792                    | \$1,188                  |
| 8 HOUR          | \$778   | \$710   | \$778   | \$710   | \$710   | \$710   | \$710   | \$600 | \$792 | \$792 | \$792 | \$1,548                  | \$1,950                  |

Capacity varies based on room configuration. Enquire about events and function spaces

\*ISPT tenant partner rates available.