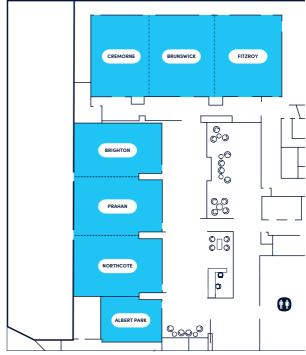

# Flex by ISPT 500 Bourke

Floor Plan and Rates

#### CONFERENCE ROOM (HALF DAY MIN.)

| STANDARD<br>RATES* | ALBERT PARK | BRIGHTON, PRAHAN<br>& NORTHCOTE | STANDALONE<br>SMALL | STANDALONE<br>LARGE | SMALL + LARGE<br>COMBINED | 2 LARGE<br>COMBINED | ALL 3<br>COMBINED |
|--------------------|-------------|---------------------------------|---------------------|---------------------|---------------------------|---------------------|-------------------|
| CAPACITY           | 8           | 16                              | 30-60               | 46-100              | 76-160                    |                     | 120-200           |
| HOURLY             | \$120       | \$240                           | N/A                 | N/A                 | N/A                       | N/A                 | N/A               |
| HALF DAY           | \$482       | \$960                           | \$1,200             | \$1,400             | \$1,440                   | \$1,560             | \$1,920           |
| FULL DAY           | \$720       | \$1,440                         | \$1,800             | \$2,160             | \$2,880                   | \$3,120             | \$3,840           |

Capacity varies based on room configuration. Enquire about events and function spaces

\*ISPT tenant partner rates available.

500 Bourke Street. Melbourne, VIC 3000 500bourke@flexbyispt.com.au | 0429 551 979