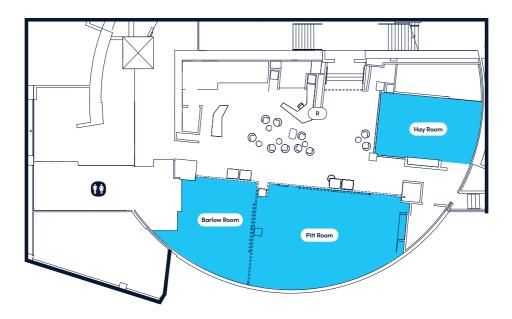

## Floor Plan and Rates

| STANDARD RATES* | HAY   | PITT  | BARLOW | EVENT SPACE<br>(Pitt & Barlow) | ATRIUM** |
|-----------------|-------|-------|--------|--------------------------------|----------|
| CAPACITY        | 20-40 | 30-70 | 10-30  | 90                             | 12       |
| HOURLY          | \$95  | \$120 | \$90   | \$160                          | \$180    |
| HALF DAY        | \$355 | \$380 | \$330  | N/A                            | \$720    |
| FULL DAY        | \$660 | \$695 | \$585  | \$1290                         | \$1,440  |

Capacity varies based on room configuration. Enquire about events and function spaces

\*ISPT tenant partner rates available.

\*\*Not pictured, contact us for details

Lower Ground Level, 477 Pitt Street Sydney, NSW 2000 477onpitt@flexbyispt.com.au | 0438 426 730